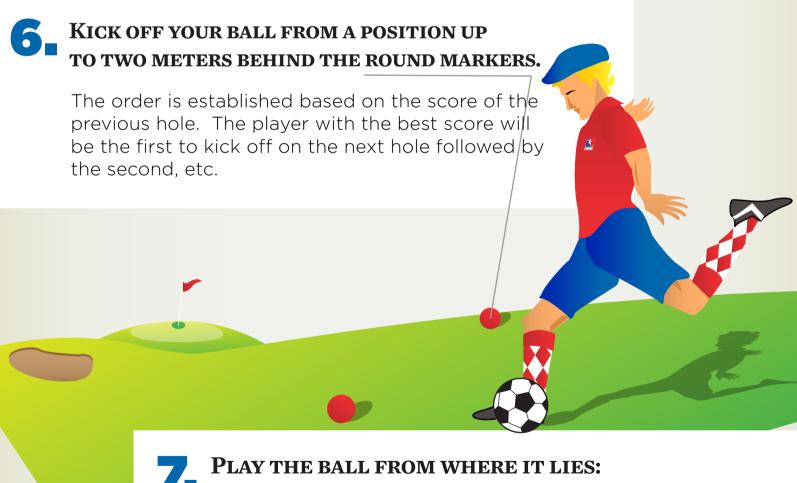

may obstruct the other players kick or ball in any way.

TO KICK THE BALL.

THE PLAYER FARTHEST FROM THE HOLE, IS THE FIRST

RETRIEVE OR REPLACE IT WITHIN 2 STEPS FROM THE CLOSEST LAND POINT FROM WHERE THE BALL ENTERED THE WATER, RECEIVING ONE PENALTY POINT OR YOU CAN PLACE THE BALL AT THE POSITION OF THE PREVIOUS KICK AND RECEIVE ONE PENALTY POINT.